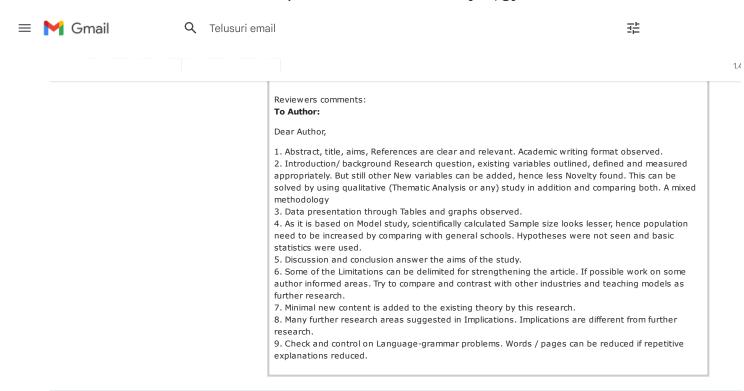

Reviewers' comments: REVIEWER 1:

Manuscript ID: ajee-20-860

😑 附 Gmail

큞

1.4

Kindly submit point-to-point response to reviewer feedback which is necessary for final quality evaluation.

Reviewers' comments: **REVIEWER 1:** 

## Dear Author,

1. Abstract, title, aims, References are clear and relevant. Academic writing format observed.

2. Introduction/ background Research question, existing variables outlined, defined and measured appropriately. But still other New variabl Novelty found. This can be solved by using qualitative (Thematic Analysis or any) study in addition and comparing both. A mixed methodolog 3. Data presentation through Tables and graphs observed.

4. As it is based on Model study, scientifically calculated Sample size looks lesser, hence population need to be increased by comparing with g were not seen and basic statistics were used.

5. Discussion and conclusion answer the aims of the study.

**Q** Telusuri email

6. Some of the Limitations can be delimited for strengthening the article. If possible work on some author informed areas. Try to compare and industries and teaching models as further research.

7. Minimal new content is added to the existing theory by this research.

8. Many further research areas suggested in Implications. Implications are different from further research.

9. Check and control on Language-grammar problems. Words / pages can be reduced if repetitive explanations reduced.